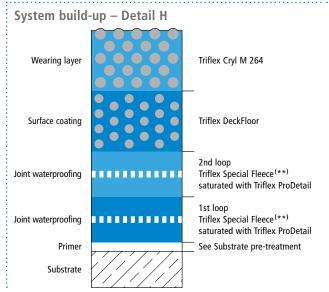

## System drawings

Wall junction

(\*\*) Triflex Special Fleece or Triflex Special Fleece PF Height differences where the fleece overlaps are exaggerated.