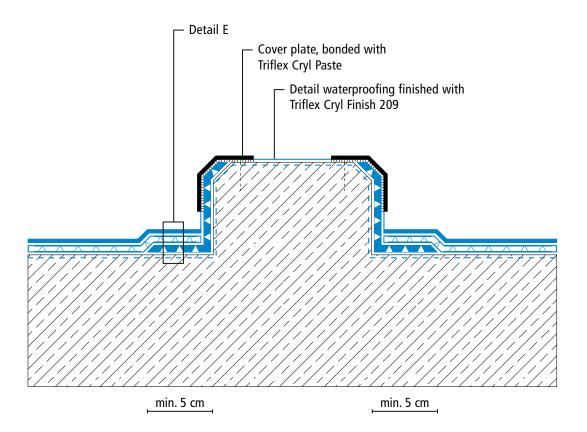

## System drawings

**Gully/Gutter** 

 $(\star\star)$  Triflex Special Fleece or Triflex Special Fleece PF Height differences where the fleece overlaps are exaggerated.