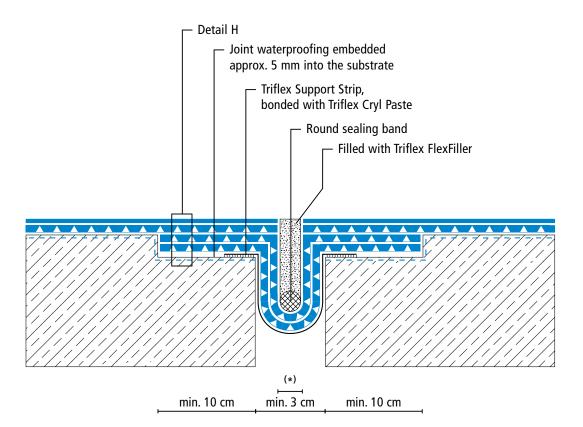

#### System drawings

**Expansion joint surface** 

 $<sup>^{(\</sup>star)}$  Omission of surface coating and wearing layer (see system description)

Height differences where the fleece overlaps are exaggerated.

 $<sup>(\</sup>star\star)$  Triflex Special Fleece or Triflex Special Fleece PF