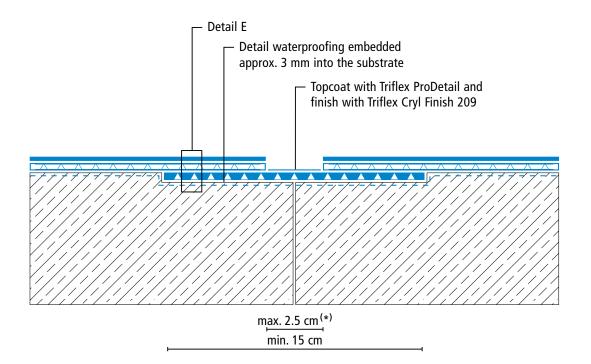

#### System drawings

**Construction joint** 

 $<sup>^{(\</sup>star)}$  Omission of surface coating and wearing layer (see system description)

 $\label{thm:conditional} \mbox{Height differences where the fleece overlaps are exaggerated.}$ 

<sup>(\*\*)</sup> Triflex Special Fleece or Triflex Special Fleece PF