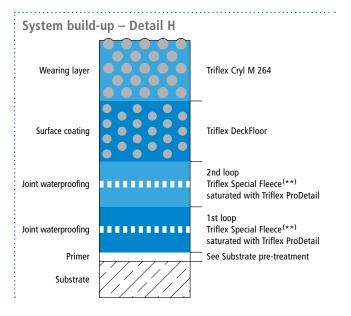

#### System drawings

**Expansion joint surface** 

 $<sup>^{(\</sup>star)}$  Omission of surface coating and wearing layer (see system description)

Height differences where the fleece overlaps are exaggerated.

 $<sup>(\</sup>star\star)$  Triflex Special Fleece or Triflex Special Fleece PF