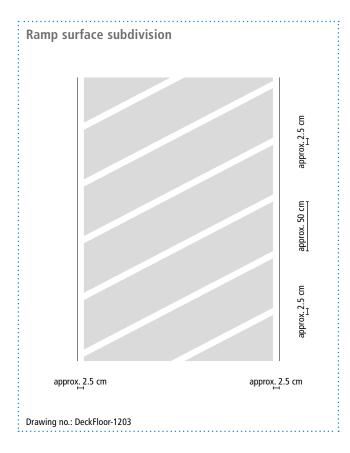

## System drawings





#### **Surface**









#### Ramp





## System drawings

Wall junction





(\*\*) Triflex Special Fleece or Triflex Special Fleece PF Height differences where the fleece overlaps are exaggerated.



## System drawings

Settlement joint





(\*\*) Triflex Special Fleece or Triflex Special Fleece PF Height differences where the fleece overlaps are exaggerated.



Kerb





(\*\*) Triflex Special Fleece or Triflex Special Fleece PF Height differences where the fleece overlaps are exaggerated.



## System drawings

**Gully/Gutter** 





 $(\star\star)$  Triflex Special Fleece or Triflex Special Fleece PF Height differences where the fleece overlaps are exaggerated.



#### System drawings

**Construction joint** 





 $<sup>^{(\</sup>star)}$  Omission of surface coating and wearing layer (see system descri