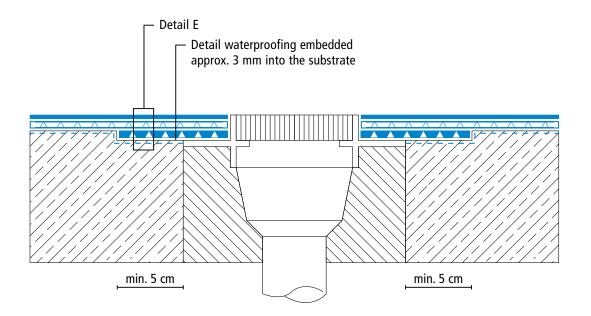

## System drawings

**Gully/Gutter** 

 $(\star\star)$  Triflex Special Fleece or Triflex Special Fleece PF Height differences where the fleece overlaps are exaggerated.