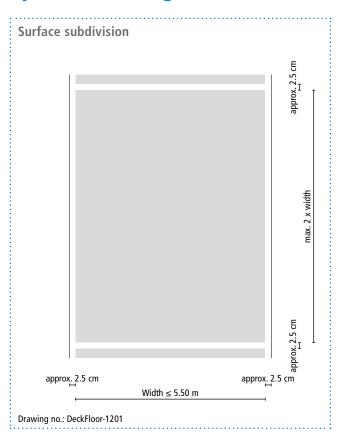

## System drawings





#### **Surface**









#### Ramp





## System drawings

Wall junction





(\*\*) Triflex Special Fleece or Triflex Special Fleece PF Height differences where the fleece overlaps are exaggerated.



## System drawings

Settlement joint





(\*\*) Triflex Special Fleece or Triflex Special Fleece PF Height differences where the fleece overlaps are exaggerated.



Kerb





(\*\*) Triflex Special Fleece or Triflex Special Fleece PF Height differences where the fleece overlaps are exaggerated.



## System drawings

**Gully/Gutter** 





 $(\star\star)$  Triflex Special Fleece or Triflex Special Fleece PF Height differences where the fleece overlaps are exaggerated.



#### System drawings

**Construction joint** 





 $<sup>^{(\</sup>star)}$  Omission of surface coating and wearin