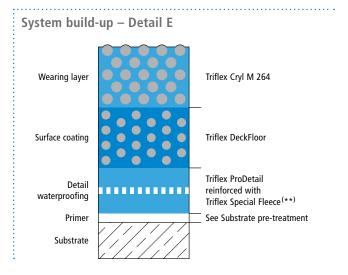

## System drawings

Wall junction

(\*\*) Triflex Special Fleece or Triflex Special Fleece PF Height differences where the fleece overlaps are exaggerated.