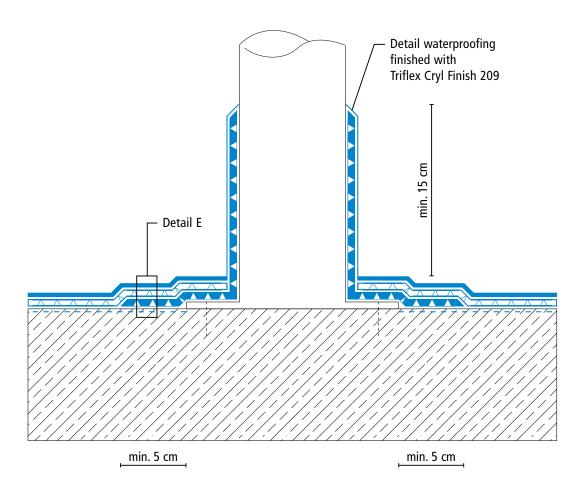

## System drawings

Wall junction

(\*\*) Triflex Special Fleece or Triflex Special Fleece PF Height differences where the fleece overlaps are exaggerated.