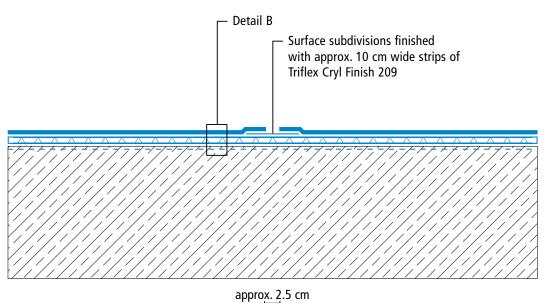

## System drawings





#### **Surface**









#### Ramp





## System drawings

Wall junction





(\*\*) Triflex Special Fleece or Triflex Special Fleece PF Height differences where the fleece overlaps are exaggerated.



## System drawings

Settlement joint





(\*\*) Triflex Special Fleece or Triflex Special Fleece PF Height differences where the fleece overlaps are exaggerated.



Kerb





(\*\*) Triflex Special Fleece or Triflex Special Fleece PF Height differences where the fleece overlaps are exaggerated.



## System drawings

**Gully/Gutter** 





 $(\star\star)$  Triflex Special Fleece or Triflex Special Fleece PF Height differences where the fleece overlaps are exaggerated.



#### System drawings

**Construction joint** 





 $<sup>^{(\</sup>star)}$  Omission of surface coating and wearing layer (see system de