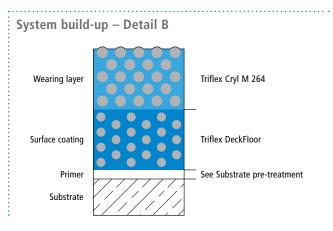

## System drawings





#### **Surface**









#### Ramp





## System drawings

Wall junction





(\*\*) Triflex Special Fleece or Triflex Special Fleece PF Height differences where the fleece overlaps are exaggerated.



## System drawings

Settlement joint





(\*\*) Triflex Special Fleece or Triflex Special Fleece PF Height differences where the fleece overlaps are exaggerated.



Kerb





(\*\*) Triflex Special Fleece or Triflex Special Fleece PF Height differences where the fleece overlaps are exaggerated.



## System drawings

**Gully/Gutter** 





 $(\star\star)$  Triflex Special Fleece or Triflex Special Fleece PF Height differences where the fleece overlaps are exaggerated.



#### System drawings

**Construction joint** 





 $<sup>^{(\</sup>star)}$  Omission of surface coating and wearing layer (see system descript