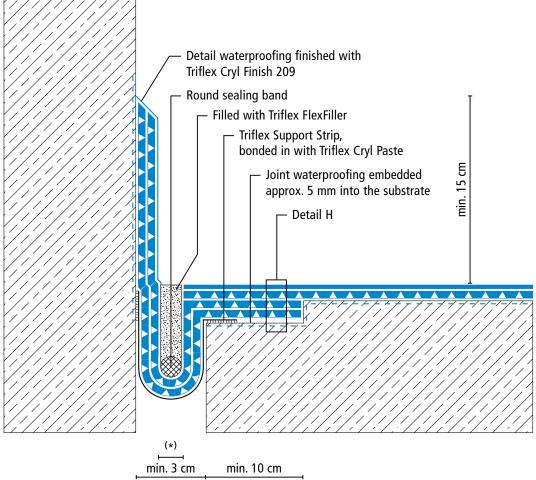

#### System drawings

Expansion joint - wall junction

 $<sup>^{(\</sup>star)}$  Omission of surface coating and wearing layer (see system description)

Height differences where the fleece overlaps are exaggerated.

<sup>(\*\*)</sup> Triflex Special Fleece or Triflex Special Fleece PF