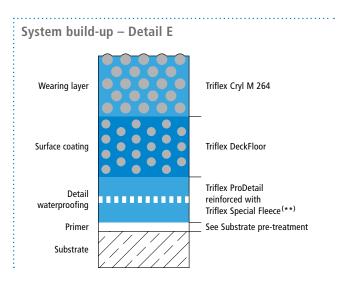

## System drawings

**Gully/Gutter** 

 $(\star\star)$  Triflex Special Fleece or Triflex Special Fleece PF Height differences where the fleece overlaps are exaggerated.