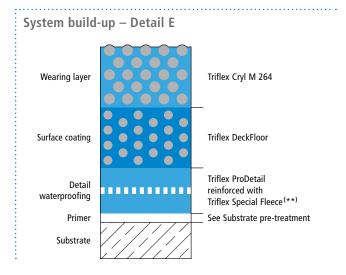

## System drawings

**Gully/Gutter** 

 $(\star\star)$  Triflex Special Fleece or Triflex Special Fleece PF Height differences where the fleece overlaps are exaggerated.