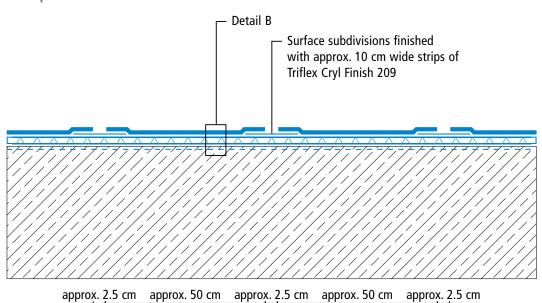

## System drawings





#### **Surface**









#### Ramp





## System drawings

Wall junction





(\*\*) Triflex Special Fleece or Triflex Special Fleece PF Height differences where the fleece overlaps are exaggerated.



## System drawings

Settlement joint





(\*\*) Triflex Special Fleece or Triflex Special Fleece PF Height differences where the fleece overlaps are exaggerated.



Kerb





(\*\*) Triflex Special Fleece or Triflex Special Fleece PF Height differences where the fleece overlaps are exaggerated.



## System drawings

**Gully/Gutter** 





 $(\star\star)$  Triflex Special Fleece or Triflex Special Fleece PF Height differences where the fleece overlaps are exaggerated.



#### System drawings

**Construction joint** 





 $<sup>^{(\</sup>star)}$  Omission of surface coating and wearing layer (see system description)

 $\labe