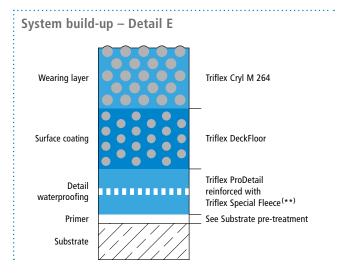

#### System drawings

**Construction joint** 

 $<sup>^{(\</sup>star)}$  Omission of surface coating and wearing layer (see system description)

 $\label{thm:conditional} \mbox{Height differences where the fleece overlaps are exaggerated.}$ 

<sup>(\*\*)</sup> Triflex Special Fleece or Triflex Special Fleece PF