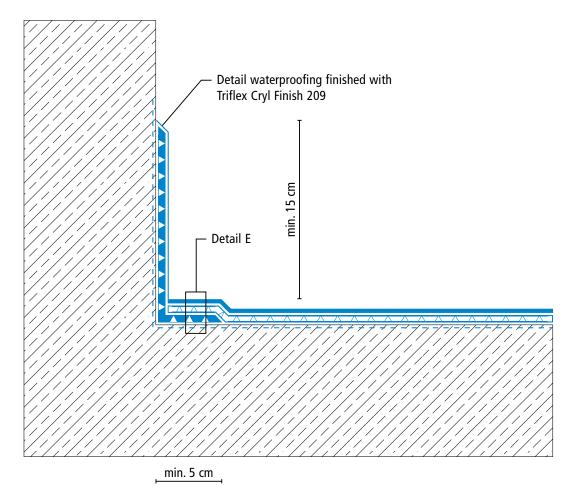

## System drawings

Wall junction

(\*\*) Triflex Special Fleece or Triflex Special Fleece PF Height differences where the fleece overlaps are exaggerated.