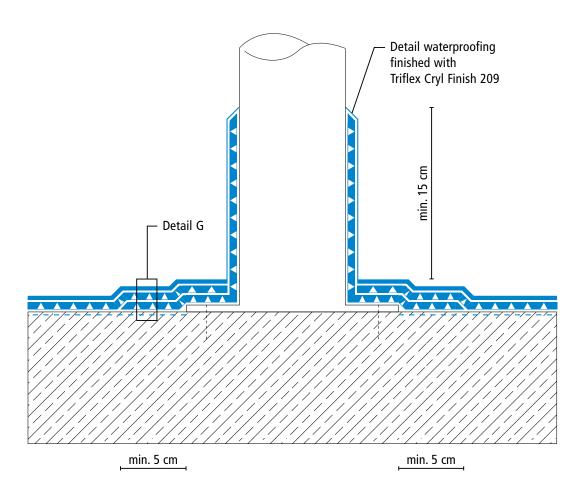

## System drawings

Wall junction

 <sup>(\*\*)</sup> Horizontal details (e.g. construction joints)
 can be waterproofed with Triflex ProDetail or Triflex ProPark.
 (\*\*\*) Triflex Special Fleece or Triflex Special Fleece PF
 Height differences where the fleece overlaps are exaggerated.