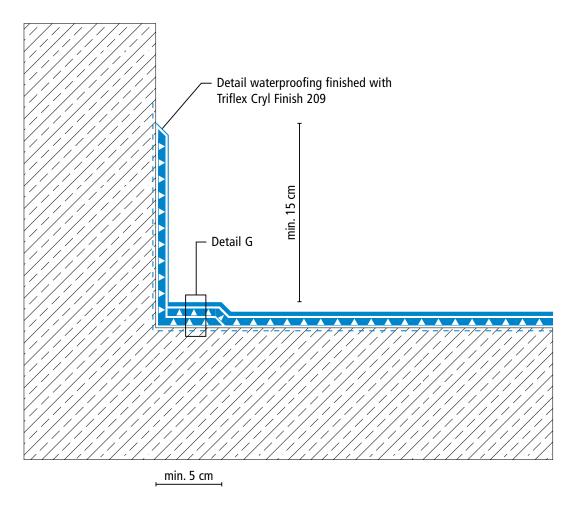

## System drawings

Wall junction

 <sup>(\*\*)</sup> Horizontal details (e.g. construction joints)
 can be waterproofed with Triflex ProDetail or Triflex ProPark.
 (\*\*\*) Triflex Special Fleece or Triflex Special Fleece PF
 Height differences where the fleece overlaps are exaggerated.