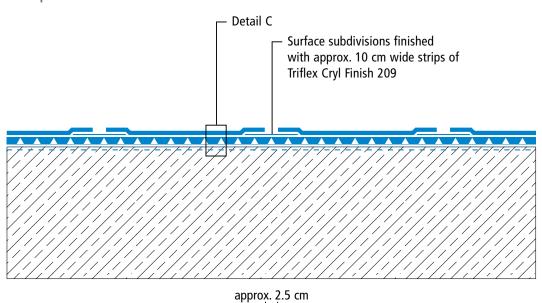

## System drawings





#### **Surface**





## System drawings





#### Surface





## System drawings





#### Ramp





## System drawings





#### Ramp





## System drawings

Wall junction





 <sup>(\*\*)</sup> Horizontal details (e.g. construction joints)
 can be waterproofed with Triflex ProDetail or Triflex ProPark.
 (\*\*\*) Triflex Special Fleece or Triflex Special Fleece PF
 Height differences where the fleece overlaps are exaggerated.



## System drawings

Wall junction





 <sup>(\*\*)</sup> Horizontal details (e.g. construction joints)
 can be waterproofed with Triflex ProDetail or Triflex ProPark.
 (\*\*\*) Triflex Special Fleece or Triflex Special Fleece PF
 Height differences where the fleece overlaps are exaggerated.



## System drawings

**Prop connector** 





<sup>(\*\*)</sup> Horizontal details (e.g. construction joints) can be waterproofed with Triflex ProDetail or Triflex ProPark. (\*\*\*) Triflex Special Fleece