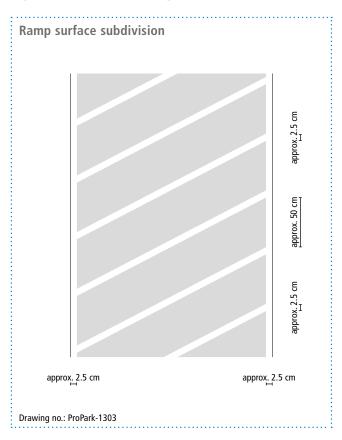

## System drawings





#### **Surface**





## System drawings





#### Surface





## System drawings





#### Ramp





## System drawings





#### Ramp





## System drawings

Wall junction





 <sup>(\*\*)</sup> Horizontal details (e.g. construction joints)
 can be waterproofed with Triflex ProDetail or Triflex ProPark.
 (\*\*\*) Triflex Special Fleece or Triflex Special Fleece PF
 Height differences where the fleece overlaps are exaggerated.



## System drawings

Wall junction





 <sup>(\*\*)</sup> Horizontal details (e.g. construction joints)
 can be waterproofed with Triflex ProDetail or Triflex ProPark.
 (\*\*\*) Triflex Special Fleece or Triflex Special Fleece PF
 Height differences where the fleece overlaps are exaggerated.



## System drawings

**Prop connector** 





<sup>(\*\*)</sup> Horizontal details (e.g. construction joints) can be waterproofed with Triflex ProDetai