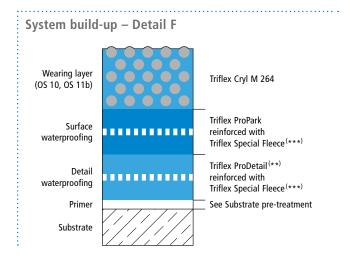

roofed with Triflex ProDetail or Triflex ProPark.
 (\*\*\*) Triflex Special Fleece or Triflex Special Fleece PF
 Height differences where the fleece overlaps are exaggerated.



## System drawings

**Prop connector** 





<sup>(\*\*)</sup> Horizontal details (e.g. construction joints) can be waterproofed with Triflex ProDetail or Triflex ProPark. (\*\*\*) Triflex Special Fleece or Triflex Special Fleece PF Height differences where the fleece overlaps are exaggerated.



## System drawings

**Prop connector** 





<sup>(\*\*)</sup> Horizontal details (e.g. construction joints) can be waterproofed with Triflex ProDetail or Triflex ProPark. (\*\*\*) Triflex Special Fleece or Triflex Special Fleece PF Height differences where the fleece overlaps are exaggerated.



## System drawings

Kerb





<sup>(\*\*)</sup> Horizontal details (e.g. construction joints)
can be waterproofed with Triflex ProDetail or Triflex ProPark.
(\*\*\*) Triflex Special Fleece or Triflex Special Fleece PF
Height differences where the fleece overlaps are exaggerated.



## System drawings

Kerb





<sup>(\*\*)</sup> Horizontal details (e.g. construction joints) can be waterproofed with Triflex ProDetail or Triflex ProPark. (\*\*\*) Triflex Special Fleece or Triflex Special Fleece PF Height differences where the fleece overlaps are exaggerated.



## System drawings

**Gully/Gutter** 





<sup>(\*\*)</sup> Horizontal details (e.g. construction joints) can be waterproofed with Triflex ProDetail or Triflex ProPark. (\*\*\*) Triflex Special Fleece or Triflex Special Fleece PF Height differences where the