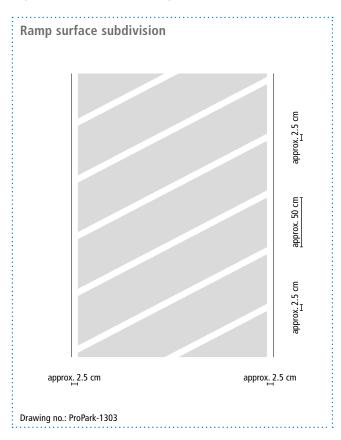

## System drawings





#### **Surface**





## System drawings





#### Surface





## System drawings





#### Ramp





## System drawings





#### Ramp





## System drawings

Wall junction





 <sup>(\*\*)</sup> Horizontal details (e.g. construction joints)
 can be waterproofed with Triflex ProDetail or Triflex ProPark.
 (\*\*\*) Triflex Special Fleece or Triflex Special Fleece PF
 Height differences where the fleece overlaps are exaggerated.



## System drawings

Wall junction





 <sup>(\*\*)</sup> Horizontal details (e.g. construction joints)
 can be waterproofed with Triflex ProDetail or Triflex ProPark.
 (\*\*\*) Triflex Special Fleece or Triflex Special Fleece PF
 Height differences where the fleece overlaps are exaggerated.



## System drawings

**Prop connector** 





<sup>(\*\*)</sup> Horizontal details (e.g. construction joints) can be waterproofed with Triflex ProDetail or Triflex ProPark. (\*\*\*) Triflex