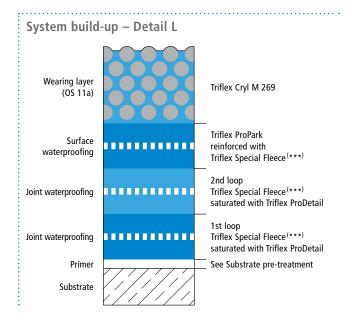

#### System drawings

**Expansion joint surface** 

<sup>(\*)</sup> Omission of surface waterproofing and wearing layer (see system description)

Drawing no.: ProPark-1310

<sup>(\*\*\*)</sup> Triflex Special Fleece or Triflex Special Fleece PF Height differences where the fleece overlaps are exaggerated.

#### System drawings

**Expansion joint surface** 

<sup>(\*)</sup> Omission of surface waterproofing and wearing layer (see system description)

Height differences where the fleece overlaps are exaggerated.

<sup>(\*\*\*)</sup> Triflex Special Fleece or Triflex Special Fleece PF