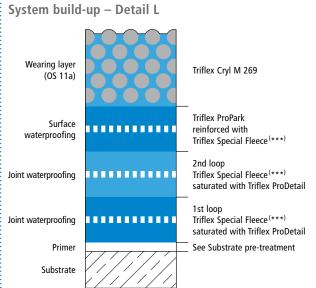

#### System drawings

**Expansion joint surface** 

<sup>(\*)</sup> Omission of surface waterproofing and wearing layer (see system description)

Drawing no.: ProPark-1310

<sup>(\*\*\*)</sup> Triflex Special Fleece or Triflex Special Fleece PF Height differences where the fleece overlaps are exaggerated.

#### System drawings

**Expansion joint surface** 

<sup>(\*)</sup> Omission of surface waterproofing and wearing layer (see system description)

Height differences where the fleece overlaps are exaggerated.

<sup>(\*\*\*)</sup> Triflex Special Fleece or Triflex Special Fleece PF