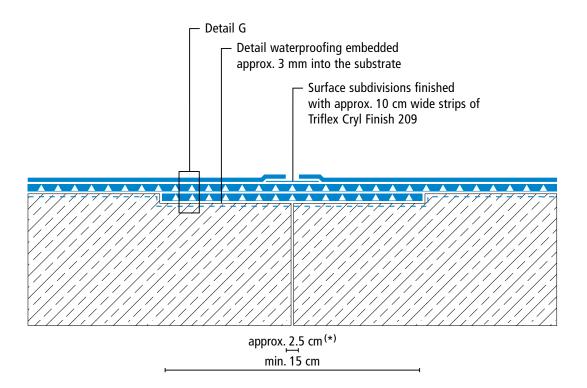

are exaggerated.



## System drawings

**Gully/Gutter** 





<sup>(\*\*)</sup> Horizontal details (e.g. construction joints)
can be waterproofed with Triflex ProDetail or Triflex ProPark.
(\*\*\*) Triflex Special Fleece or Triflex Special Fleece PF
Height differences where the fleece overlaps are exaggerated.



## System drawings

**Construction joint** 





 $<sup>^{(\</sup>star)}$  Omission of of wearing layer (see system description)

Height differences where the fleece overlaps are exaggerated.

Drawing no.: ProPark-1309

<sup>(\*\*)</sup> Horizontal details (e.g. construction joints) can be waterproofed with Triflex ProDetail or Triflex ProPark.

 $<sup>(\</sup>star\star\star)$  Triflex Special Fleece or Triflex Special Fleece PF



## System drawings

**Construction joint** 





 $<sup>^{(\</sup>star)}$  Omission of of wearing layer (see system description)

Height differences where the fleece overlaps are exaggerated.

Drawing no.: ProPark-1309

<sup>(\*\*)</sup> Horizontal details (e.g. construction joints) can be waterproofed with Triflex ProDetail or Triflex ProPark.

 $<sup>(\</sup>star\star\star)$  Triflex Special Fleece or Triflex Special Fleece PF



#### System drawings

**Expansion joint surface** 





<sup>(\*)</sup> Omission of surface waterproofing and wearing layer (see system description)

Drawing no.: ProPark-1310

<sup>(\*\*\*)</sup> Triflex Special Fleece or Triflex Special Fleece PF Height differences where the fleece overlaps are exaggerated.



#### System drawings

**Expansion joint surface** 





<sup>(\*)</sup> Omission of surface water