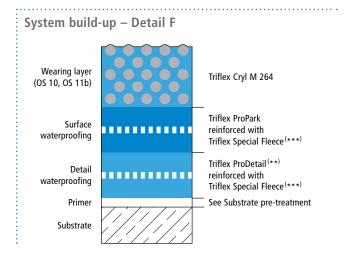

ints) can be waterproofed with Triflex ProDetail or Triflex ProPark. (\*\*\*) Triflex Special Fleece or Triflex Special Fleece PF Height differences where the fleece overlaps are exaggerated.



## System drawings

Kerb





<sup>(\*\*)</sup> Horizontal details (e.g. construction joints)
can be waterproofed with Triflex ProDetail or Triflex ProPark.
(\*\*\*) Triflex Special Fleece or Triflex Special Fleece PF
Height differences where the fleece overlaps are exaggerated.



## System drawings

Kerb





<sup>(\*\*)</sup> Horizontal details (e.g. construction joints) can be waterproofed with Triflex ProDetail or Triflex ProPark. (\*\*\*) Triflex Special Fleece or Triflex Special Fleece PF Height differences where the fleece overlaps are exaggerated.



## System drawings

**Gully/Gutter** 





<sup>(\*\*)</sup> Horizontal details (e.g. construction joints) can be waterproofed with Triflex ProDetail or Triflex ProPark. (\*\*\*) Triflex Special Fleece or Triflex Special Fleece PF Height differences where the fleece overlaps are exaggerated.



## System drawings

**Gully/Gutter** 





<sup>(\*\*)</sup> Horizontal details (e.g. construction joints)
can be waterproofed with Triflex ProDetail or Triflex ProPark.
(\*\*\*) Triflex Special Fleece or Triflex Special Fleece PF
Height differences where the fleece overlaps are exaggerated.



## System drawings

**Construction joint** 





 $<sup>^{(\</sup>star)}$  Omission of of wearing layer (see system description)

Height differences where the fleece overlaps are exaggerated.

Drawing no.: ProPark-1309

<sup>(\*\*)</sup> Horizonta