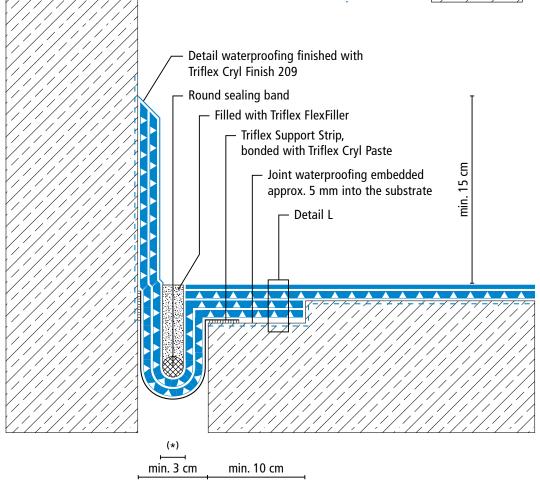

#### System drawings

**Expansion joint surface** 

<sup>(\*)</sup> Omission of surface waterproofing and wearing layer (see system description)

Drawing no.: ProPark-1310

<sup>(\*\*\*)</sup> Triflex Special Fleece or Triflex Special Fleece PF Height differences where the fleece overlaps are exaggerated.

#### System drawings

**Expansion joint surface** 

<sup>(\*)</sup> Omission of surface waterproofing and wearing layer (see system description)

Height differences where the fleece overlaps are exaggerated.

<sup>(\*\*\*)</sup> Triflex Special Fleece or Triflex Special Fleece PF