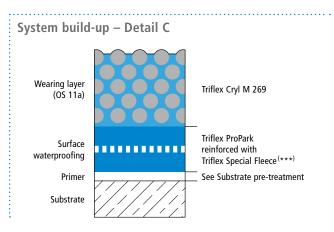

## System drawings





#### **Surface**





## System drawings





#### Surface





## System drawings





#### Ramp





## System drawings





#### Ramp





## System drawings

Wall junction





 <sup>(\*\*)</sup> Horizontal details (e.g. construction joints)
 can be waterproofed with Triflex ProDetail or Triflex ProPark.
 (\*\*\*) Triflex Special Fleece or Triflex Special Fleece PF
 Height differences where the fleece overlaps are exaggerated.



## System drawings

Wall junction





 <sup>(\*\*)</sup> Horizontal details (e.g. construction joints)
 can be waterproofed with Triflex ProDetail or Triflex ProPark.
 (\*\*\*) Triflex Special Fleece or Triflex Special Fleece PF
 Height differences where the fleece overlaps are exaggerated.



## System drawings

**Prop connector** 





<sup>(\*\*)</sup> Horizontal details (e.g. construction joints) c