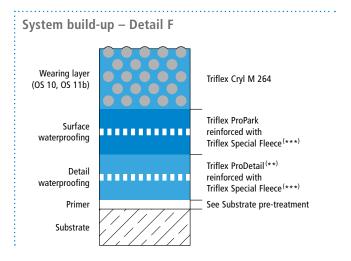

riflex ProDetail or Triflex ProPark. (\*\*\*) Triflex Special Fleece or Triflex Special Fleece PF Height differences where the fleece overlaps are exaggerated.



## System drawings

**Gully/Gutter** 





<sup>(\*\*)</sup> Horizontal details (e.g. construction joints) can be waterproofed with Triflex ProDetail or Triflex ProPark. (\*\*\*) Triflex Special Fleece or Triflex Special Fleece PF Height differences where the fleece overlaps are exaggerated.



## System drawings

**Gully/Gutter** 





<sup>(\*\*)</sup> Horizontal details (e.g. construction joints)
can be waterproofed with Triflex ProDetail or Triflex ProPark.
(\*\*\*) Triflex Special Fleece or Triflex Special Fleece PF
Height differences where the fleece overlaps are exaggerated.



## System drawings

**Construction joint** 





 $<sup>^{(\</sup>star)}$  Omission of of wearing layer (see system description)

Height differences where the fleece overlaps are exaggerated.

Drawing no.: ProPark-1309

<sup>(\*\*)</sup> Horizontal details (e.g. construction joints) can be waterproofed with Triflex ProDetail or Triflex ProPark.

 $<sup>(\</sup>star\star\star)$  Triflex Special Fleece or Triflex Special Fleece PF



## System drawings

**Construction joint** 





 $<sup>^{(\</sup>star)}$  Omission of of wearing layer (see system description)

Height differences where the fleece overlaps are exaggerated.

Drawing no.: ProPark-1309

<sup>(\*\*)</sup> Horizontal details (e.g. construction joints) can be waterproofed with Triflex ProDetail or Triflex ProPark.

 $<sup>(\</sup>star\star\star)$  Triflex Special Fleece or Tr