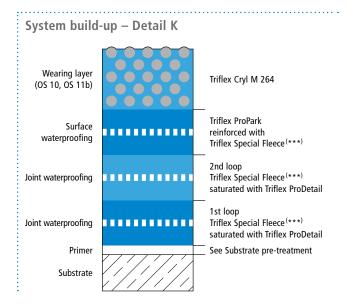

## System drawings

**Construction joint** 

 $<sup>^{(\</sup>star)}$  Omission of of wearing layer (see system description)

Height differences where the fleece overlaps are exaggerated.

Drawing no.: ProPark-1309

<sup>(\*\*)</sup> Horizontal details (e.g. construction joints) can be waterproofed with Triflex ProDetail or Triflex ProPark.

 $<sup>(\</sup>star\star\star)$  Triflex Special Fleece or Triflex Special Fleece PF