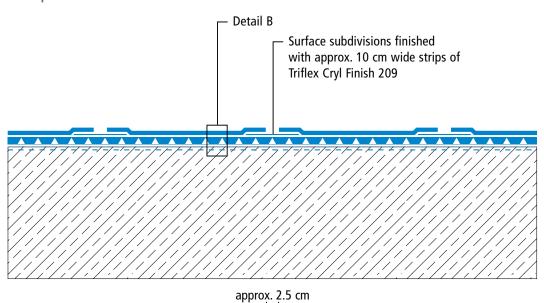

## System drawings





#### **Surface**





## System drawings





#### Surface





## System drawings





#### Ramp





## System drawings





#### Ramp





## System drawings

Wall junction





 <sup>(\*\*)</sup> Horizontal details (e.g. construction joints)
 can be waterproofed with Triflex ProDetail or Triflex ProPark.
 (\*\*\*) Triflex Special Fleece or Triflex Special Fleece PF
 Height differences where the fleece overlaps are exaggerated.



## System drawings

Wall junction





 <sup>(\*\*)</sup> Horizontal details (e.g. construction joints)
 can be waterproofed with Triflex ProDetail or Triflex ProPark.
 (\*\*\*) Triflex Special Fleece or Triflex Special Fleece PF
 Height differences where the fleece overlaps are exaggerated.



## System drawings

**Prop connector** 





<sup>(\*\*)</sup> Horizontal details (e.g. construction joints) can be waterproofed with Triflex ProDetail or Triflex Pr