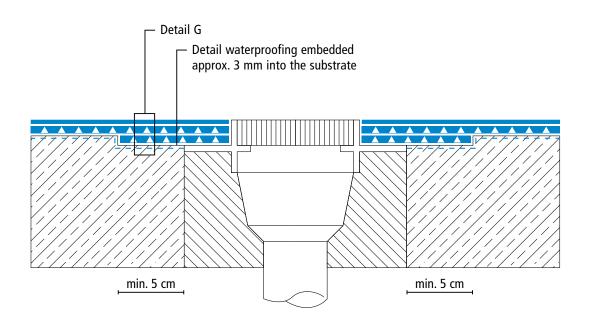

## System drawings

**Gully/Gutter** 

<sup>(\*\*)</sup> Horizontal details (e.g. construction joints) can be waterproofed with Triflex ProDetail or Triflex ProPark. (\*\*\*) Triflex Special Fleece or Triflex Special Fleece PF Height differences where the fleece overlaps are exaggerated.