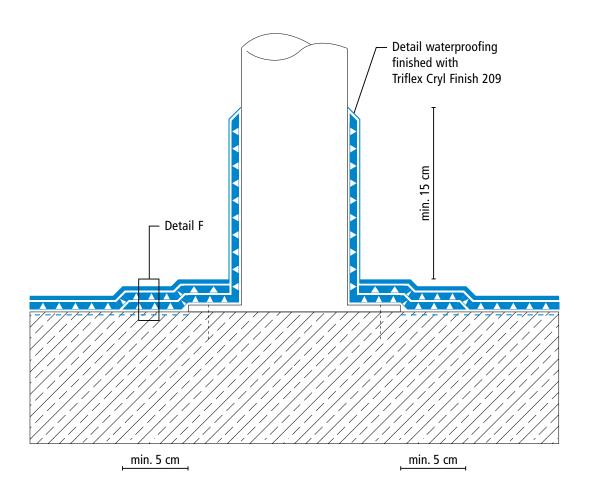

## System drawings

Wall junction

 <sup>(\*\*)</sup> Horizontal details (e.g. construction joints)
 can be waterproofed with Triflex ProDetail or Triflex ProPark.
 (\*\*\*) Triflex Special Fleece or Triflex Special Fleece PF
 Height differences where the fleece overlaps are exaggerated.