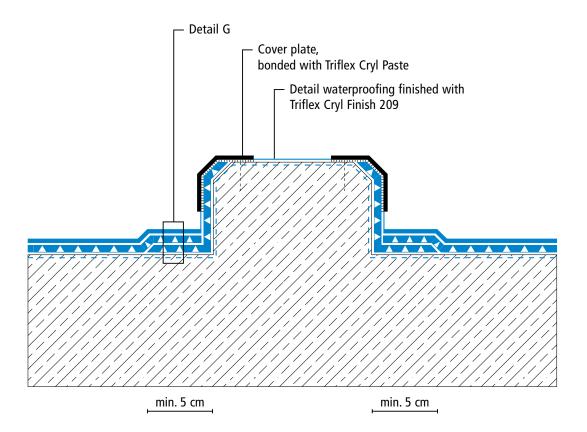

## System drawings

Kerb

<sup>(\*\*)</sup> Horizontal details (e.g. construction joints)
can be waterproofed with Triflex ProDetail or Triflex ProPark.
(\*\*\*) Triflex Special Fleece or Triflex Special Fleece PF
Height differences where the fleece overlaps are exaggerated.