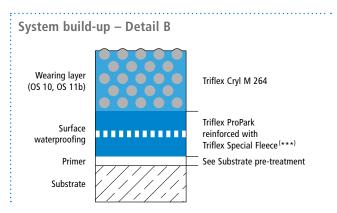

## System drawings





#### **Surface**





## System drawings





#### Surface





## System drawings





#### Ramp





## System drawings





#### Ramp





## System drawings

Wall junction





 <sup>(\*\*)</sup> Horizontal details (e.g. construction joints)
 can be waterproofed with Triflex ProDetail or Triflex ProPark.
 (\*\*\*) Triflex Special Fleece or Triflex Special Fleece PF
 Height differences where the fleece overlaps are exaggerated.



## System drawings

Wall junction





 <sup>(\*\*)</sup> Horizontal details (e.g. construction joints)
 can be waterproofed with Triflex ProDetail or Triflex ProPark.
 (\*\*\*) Triflex Special Fleece or Triflex Special Fleece PF
 Height differences where the fleece overlaps are exaggerated.



## System drawings

**Prop connector** 





<sup>(\*\*)</sup> H