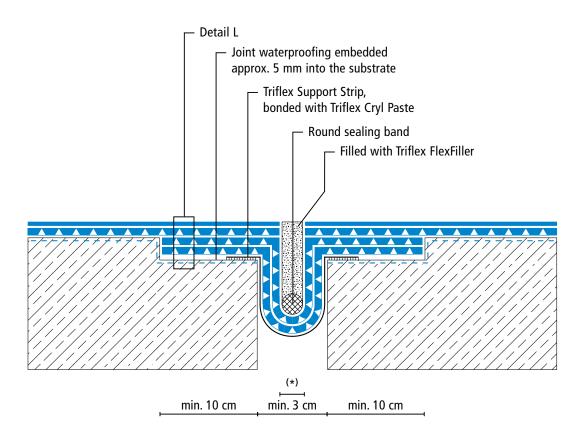

#### System drawings

**Expansion joint surface** 

<sup>(\*)</sup> Omission of surface waterproofing and wearing layer (see system description)

Drawing no.: ProPark-1310

<sup>(\*\*\*)</sup> Triflex Special Fleece or Triflex Special Fleece PF Height differences where the fleece overlaps are exaggerated.

#### System drawings

**Expansion joint surface** 

<sup>(\*)</sup> Omission of surface waterproofing and wearing layer (see system description)

Height differences where the fleece overlaps are exaggerated.

<sup>(\*\*\*)</sup> Triflex Special Fleece or Triflex Special Fleece PF