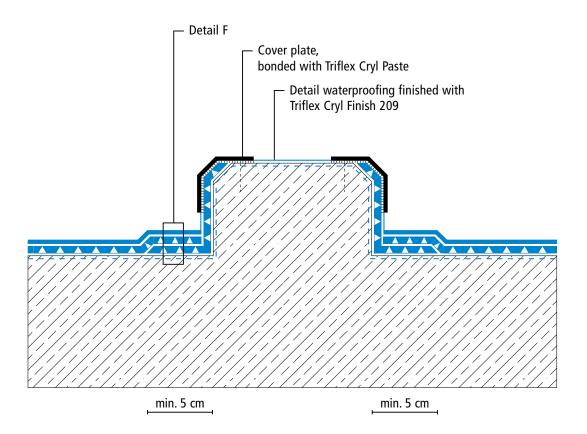

## System drawings

**Prop connector** 

<sup>(\*\*)</sup> Horizontal details (e.g. construction joints) can be waterproofed with Triflex ProDetail or Triflex ProPark. (\*\*\*) Triflex Special Fleece or Triflex Special Fleece PF Height differences where the fleece overlaps are exaggerated.