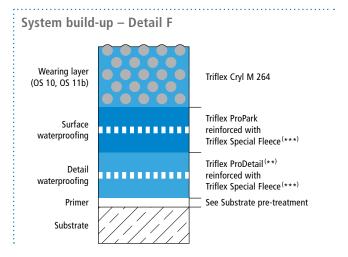

## System drawings





#### **Surface**





## System drawings





#### Surface





## System drawings





#### Ramp





## System drawings





#### Ramp





## System drawings

Wall junction





 <sup>(\*\*)</sup> Horizontal details (e.g. construction joints)
 can be waterproofed with Triflex ProDetail or Triflex ProPark.
 (\*\*\*) Triflex Special Fleece or Triflex Special Fleece PF
 Height differences where the fleece overlaps are exaggerated.



## System drawings

Wall junction





 <sup>(\*\*)</sup> Horizontal details (e.g. construction joints)
 can be waterproofed with Triflex ProDetail or Triflex ProPark.
 (\*\*\*) Triflex Special Fleece or Triflex Special Fleece PF
 Height differences where the fleece overlaps are exaggerated.



## System drawings

**Prop connector** 





<sup>(\*\*)</sup> Horizontal details (e.g. construction joints) can be waterproofed with Triflex ProDetail or Triflex ProPark. (\*\*\*) Triflex Special Fleece or Triflex Special Fleece PF Height dif