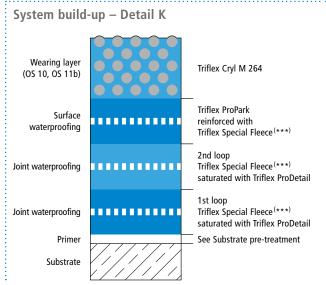

## System drawings

**Construction joint** 

 $<sup>^{(\</sup>star)}$  Omission of of wearing layer (see system description)

Height differences where the fleece overlaps are exaggerated.

Drawing no.: ProPark-1309

<sup>(\*\*)</sup> Horizontal details (e.g. construction joints) can be waterproofed with Triflex ProDetail or Triflex ProPark.

 $<sup>(\</sup>star\star\star)$  Triflex Special Fleece or Triflex Special Fleece PF