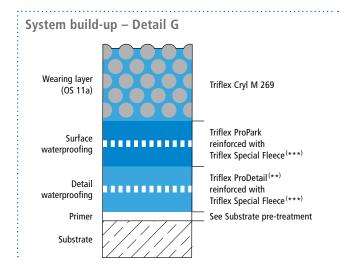

riflex ProDetail or Triflex ProPark.
 (\*\*\*) Triflex Special Fleece or Triflex Special Fleece PF
 Height differences where the fleece overlaps are exaggerated.



## System drawings

Wall junction





 <sup>(\*\*)</sup> Horizontal details (e.g. construction joints)
 can be waterproofed with Triflex ProDetail or Triflex ProPark.
 (\*\*\*) Triflex Special Fleece or Triflex Special Fleece PF
 Height differences where the fleece overlaps are exaggerated.



## System drawings

**Prop connector** 





<sup>(\*\*)</sup> Horizontal details (e.g. construction joints) can be waterproofed with Triflex ProDetail or Triflex ProPark. (\*\*\*) Triflex Special Fleece or Triflex Special Fleece PF Height differences where the fleece overlaps are exaggerated.



## System drawings

**Prop connector** 





<sup>(\*\*)</sup> Horizontal details (e.g. construction joints) can be waterproofed with Triflex ProDetail or Triflex ProPark. (\*\*\*) Triflex Special Fleece or Triflex Special Fleece PF Height differences where the fleece overlaps are exaggerated.



## System drawings

Kerb





<sup>(\*\*)</sup> Horizontal details (e.g. construction joints)
can be waterproofed with Triflex ProDetail or Triflex ProPark.
(\*\*\*) Triflex Special Fleece or Triflex Special Fleece PF
Height differences where the fleece overlaps are exaggerated.



## System drawings

Kerb





<sup>(\*\*)</sup> Horizontal details (e.g. construction joints) can be waterproofed with Triflex ProDetail or Triflex ProPark. (\*\*\*) Triflex Special Fleece or Triflex Special Fleece PF Height differences where the fleece overla