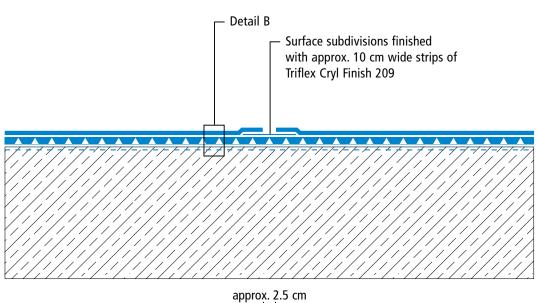

## System drawings





#### **Surface**





## System drawings





#### Surface





## System drawings





#### Ramp





## System drawings





#### Ramp





## System drawings

Wall junction





 <sup>(\*\*)</sup> Horizontal details (e.g. construction joints)
 can be waterproofed with Triflex ProDetail or Triflex ProPark.
 (\*\*\*) Triflex Special Fleece or Triflex Special Fleece PF
 Height differences where the fleece overlaps are exaggerated.



## System drawings

Wall junction





 <sup>(\*\*)</sup> Horizontal details (e.g. construction joints)
 can be waterproofed with Triflex ProDetail or Triflex ProPark.
 (\*\*\*) Triflex Special Fleece or Triflex Special Fleece PF
 Height differences where the fleece overlaps are exaggerated.



## System drawings

**Prop connector** 





<sup>(\*\*)</sup> Horizontal details (e