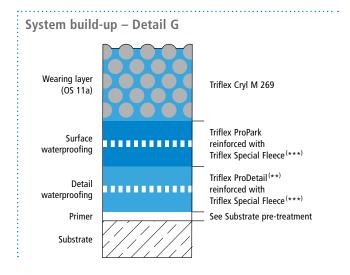

ts) can be waterproofed with Triflex ProDetail or Triflex ProPark. (\*\*\*) Triflex Special Fleece or Triflex Special Fleece PF Height differences where the fleece overlaps are exaggerated.



## System drawings

**Prop connector** 





<sup>(\*\*)</sup> Horizontal details (e.g. construction joints) can be waterproofed with Triflex ProDetail or Triflex ProPark. (\*\*\*) Triflex Special Fleece or Triflex Special Fleece PF Height differences where the fleece overlaps are exaggerated.



## System drawings

Kerb





<sup>(\*\*)</sup> Horizontal details (e.g. construction joints)
can be waterproofed with Triflex ProDetail or Triflex ProPark.
(\*\*\*) Triflex Special Fleece or Triflex Special Fleece PF
Height differences where the fleece overlaps are exaggerated.



## System drawings

Kerb





<sup>(\*\*)</sup> Horizontal details (e.g. construction joints) can be waterproofed with Triflex ProDetail or Triflex ProPark. (\*\*\*) Triflex Special Fleece or Triflex Special Fleece PF Height differences where the fleece overlaps are exaggerated.



## System drawings

**Gully/Gutter** 





<sup>(\*\*)</sup> Horizontal details (e.g. construction joints) can be waterproofed with Triflex ProDetail or Triflex ProPark. (\*\*\*) Triflex Special Fleece or Triflex Special Fleece PF Height differences where the fleece overlaps are exaggerated.



## System drawings

**Gully/Gutter** 





<sup>(\*\*)</sup> Horizontal details (e.g. construction joints)
can be waterproofed with Triflex ProDetail or Triflex ProPark.
(\*\*\*) Triflex Special Fleece or Triflex Special Fleece PF
Height differenc