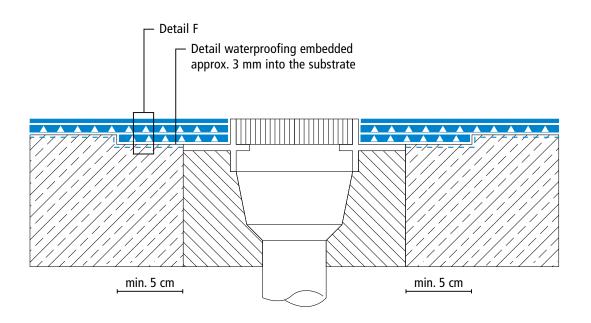

## System drawings

**Gully/Gutter** 

<sup>(\*\*)</sup> Horizontal details (e.g. construction joints) can be waterproofed with Triflex ProDetail or Triflex ProPark. (\*\*\*) Triflex Special Fleece or Triflex Special Fleece PF Height differences where the fleece overlaps are exaggerated.