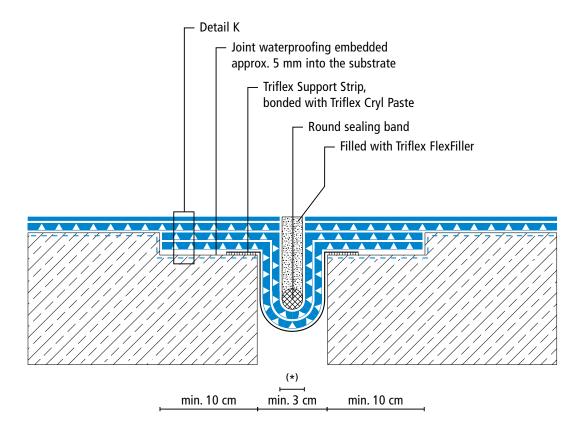

## System drawings

**Construction joint** 

 $<sup>^{(\</sup>star)}$  Omission of of wearing layer (see system description)

Height differences where the fleece overlaps are exaggerated.

Drawing no.: ProPark-1309

<sup>(\*\*)</sup> Horizontal details (e.g. construction joints) can be waterproofed with Triflex ProDetail or Triflex ProPark.

 $<sup>(\</sup>star\star\star)$  Triflex Special Fleece or Triflex Special Fleece PF