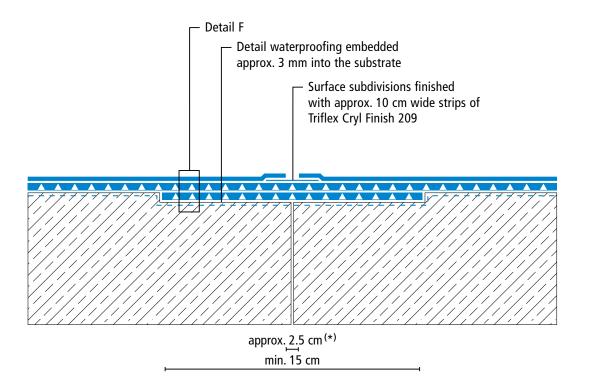

flex ProDetail or Triflex ProPark. (\*\*\*) Triflex Special Fleece or Triflex Special Fleece PF Height differences where the fleece overlaps are exaggerated.



## System drawings

**Gully/Gutter** 





<sup>(\*\*)</sup> Horizontal details (e.g. construction joints) can be waterproofed with Triflex ProDetail or Triflex ProPark. (\*\*\*) Triflex Special Fleece or Triflex Special Fleece PF Height differences where the fleece overlaps are exaggerated.



## System drawings

**Gully/Gutter** 





<sup>(\*\*)</sup> Horizontal details (e.g. construction joints)
can be waterproofed with Triflex ProDetail or Triflex ProPark.
(\*\*\*) Triflex Special Fleece or Triflex Special Fleece PF
Height differences where the fleece overlaps are exaggerated.



## System drawings

**Construction joint** 





 $<sup>^{(\</sup>star)}$  Omission of of wearing layer (see system description)

Height differences where the fleece overlaps are exaggerated.

Drawing no.: ProPark-1309

<sup>(\*\*)</sup> Horizontal details (e.g. construction joints) can be waterproofed with Triflex ProDetail or Triflex ProPark.

 $<sup>(\</sup>star\star\star)$  Triflex Special Fleece or Triflex Special Fleece PF



## System drawings

**Construction joint** 





 $<sup>^{(\</sup>star)}$  Omission of of wearing layer (see system description)

Height differences where the fleece overlaps are exaggerated.

Drawing no.: ProPark-1309

<sup>(\*\*)</sup> Horizontal details (e.g. construction joints) can be waterproofed with Triflex ProDetail or Triflex ProPark.

 $<sup>(\</sup>star\star\star)$  Triflex Special Fleece or Trif