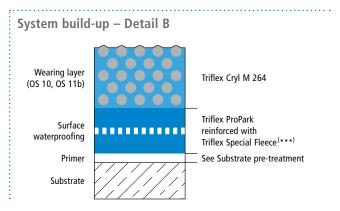

## System drawings

Wall junction

 <sup>(\*\*)</sup> Horizontal details (e.g. construction joints)
 can be waterproofed with Triflex ProDetail or Triflex ProPark.
 (\*\*\*) Triflex Special Fleece or Triflex Special Fleece PF
 Height differences where the fleece overlaps are exaggerated.