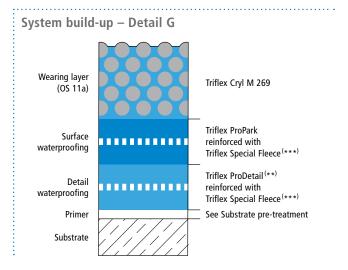

ps are exaggerated.



## System drawings

**Gully/Gutter** 





<sup>(\*\*)</sup> Horizontal details (e.g. construction joints)
can be waterproofed with Triflex ProDetail or Triflex ProPark.
(\*\*\*) Triflex Special Fleece or Triflex Special Fleece PF
Height differences where the fleece overlaps are exaggerated.



## System drawings

**Construction joint** 





 $<sup>^{(\</sup>star)}$  Omission of of wearing layer (see system description)

Height differences where the fleece overlaps are exaggerated.

Drawing no.: ProPark-1309

<sup>(\*\*)</sup> Horizontal details (e.g. construction joints) can be waterproofed with Triflex ProDetail or Triflex ProPark.

 $<sup>(\</sup>star\star\star)$  Triflex Special Fleece or Triflex Special Fleece PF



## System drawings

**Construction joint** 





 $<sup>^{(\</sup>star)}$  Omission of of wearing layer (see system description)

Height differences where the fleece overlaps are exaggerated.

Drawing no.: ProPark-1309

<sup>(\*\*)</sup> Horizontal details (e.g. construction joints) can be waterproofed with Triflex ProDetail or Triflex ProPark.

 $<sup>(\</sup>star\star\star)$  Triflex Special Fleece or Triflex Special Fleece PF



#### System drawings

**Expansion joint surface** 





<sup>(\*)</sup> Omission of surface waterproofing and wearing layer (see system description)

Drawing no.: ProPark-1310

<sup>(\*\*\*)</sup> Triflex Special Fleece or Triflex Special Fleece PF Height differences where the fleece overlaps are exaggerated.



#### System drawings

**Expansion joint surface** 





<sup>(\*)</sup> Omission of surface wat