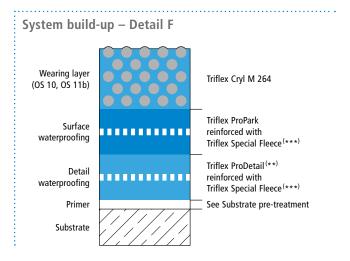

## System drawings





#### **Surface**





## System drawings





#### Surface





## System drawings





#### Ramp





## System drawings





#### Ramp





## System drawings

Wall junction





 <sup>(\*\*)</sup> Horizontal details (e.g. construction joints)
 can be waterproofed with Triflex ProDetail or Triflex ProPark.
 (\*\*\*) Triflex Special Fleece or Triflex Special Fleece PF
 Height differences where the fleece overlaps are exaggerated.



## System drawings

Wall junction





 <sup>(\*\*)</sup> Horizontal details (e.g. construction joints)
 can be waterproofed with Triflex ProDetail or Triflex ProPark.
 (\*\*\*) Triflex Special Fleece or Triflex Special Fleece PF
 Height differences where the fleece overlaps are exaggerated.



## System drawings

**Prop connector** 





<sup>(\*\*)</sup> Horizontal details (e.g. construction joints) can be waterproofed with Triflex ProDetail or Triflex ProPark. (\*\*\*) Triflex Special Fleece or Triflex Special Fleece PF Height differences where the fleece overlaps are exaggerated.



## System drawings

**Prop connector** 





<sup>(\*\*)</sup> Horizontal details (e.g. construction joints) can be waterproofed with Triflex ProDetail or Triflex ProPark. (\*\*\*) Triflex Special Fleece or Triflex Special Fleece PF Height differences where the fleece overlaps are exaggerated.



## System drawings

Kerb





<sup>(\*\*)</sup> Horizontal details (e.g. construction joints)
can be waterproofed with Triflex ProDetail or Triflex ProPark.
(\*\*\*) Triflex Special Fleece or Triflex Special Fleece PF
Height differences where th