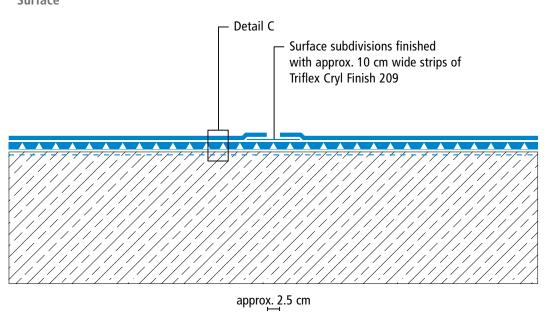

## System drawings





#### **Surface**





## System drawings





#### Surface





## System drawings





#### Ramp





## System drawings





#### Ramp





## System drawings

Wall junction





 <sup>(\*\*)</sup> Horizontal details (e.g. construction joints)
 can be waterproofed with Triflex ProDetail or Triflex ProPark.
 (\*\*\*) Triflex Special Fleece or Triflex Special Fleece PF
 Height differences where the fleece overlaps are exaggerated.



## System drawings

Wall junction





 <sup>(\*\*)</sup> Horizontal details (e.g. construction joints)
 can be waterproofed with Triflex ProDetail or Triflex ProPark.
 (\*\*\*) Triflex Special Fleece or Triflex Special Fleece PF
 Height differences where the fleece overlaps are exaggerated.



## System drawings

**Prop connector** 





<sup>(\*\*)</sup> Horizontal details (e.g. construction joints) can be waterproof