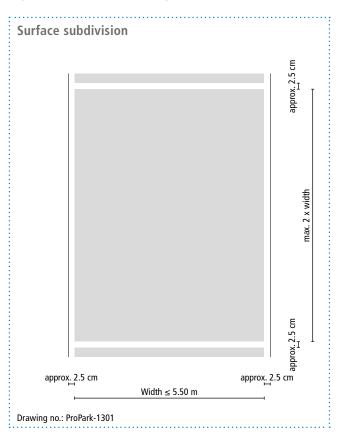

## System drawings





#### **Surface**





## System drawings





#### Surface





## System drawings





#### Ramp





## System drawings





#### Ramp





## System drawings

Wall junction





 <sup>(\*\*)</sup> Horizontal details (e.g. construction joints)
 can be waterproofed with Triflex ProDetail or Triflex ProPark.
 (\*\*\*) Triflex Special Fleece or Triflex Special Fleece PF
 Height differences where the fleece overlaps are exaggerated.



## System drawings

Wall junction





 <sup>(\*\*)</sup> Horizontal details (e.g. construction joints)
 can be waterproofed with Triflex ProDetail or Triflex ProPark.
 (\*\*\*) Triflex Special Fleece or Triflex Special Fleece PF
 Height differences where the fleece overlaps are exaggerated.



## System drawings

**Prop connector** 





<sup>(\*\*)</sup>