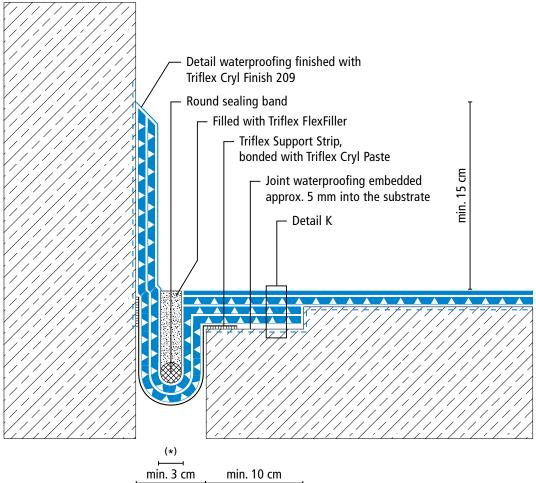

## System drawings

**Construction joint** 

 $<sup>^{(\</sup>star)}$  Omission of of wearing layer (see system description)

Height differences where the fleece overlaps are exaggerated.

Drawing no.: ProPark-1309

<sup>(\*\*)</sup> Horizontal details (e.g. construction joints) can be waterproofed with Triflex ProDetail or Triflex ProPark.

 $<sup>(\</sup>star\star\star)$  Triflex Special Fleece or Triflex Special Fleece PF