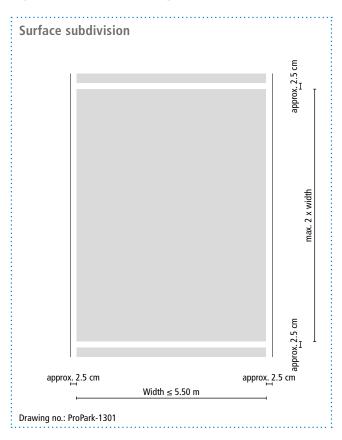

## System drawings





#### **Surface**





## System drawings





#### Surface





## System drawings





#### Ramp





## System drawings





#### Ramp





## System drawings

Wall junction





 <sup>(\*\*)</sup> Horizontal details (e.g. construction joints)
 can be waterproofed with Triflex ProDetail or Triflex ProPark.
 (\*\*\*) Triflex Special Fleece or Triflex Special Fleece PF
 Height differences where the fleece overlaps are exaggerated.



## System drawings

Wall junction





 <sup>(\*\*)</sup> Horizontal details (e.g. construction joints)
 can be waterproofed with Triflex ProDetail or Triflex ProPark.
 (\*\*\*) Triflex Special Fleece or Triflex Special Fleece PF
 Height differences where the fleece overlaps are exaggerated.



## System drawings

**Prop connector** 





<sup>(\*\*)</sup> Horizontal details (e.g. construction joints)