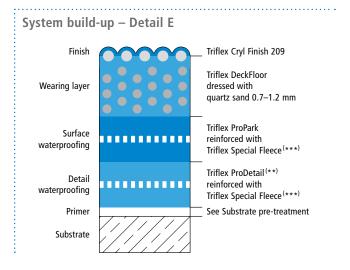

#### System drawings

**Gully/Gutter** 

<sup>(\*\*)</sup> Horizontal details (e.g. construction joints)
can be waterproofed with Triflex ProDetail or Triflex ProPark.
(\*\*\*) Triflex Special Fleece or Triflex Special Fleece PF
Height differences where the fleece overlaps are exaggerated.

#### **Surface**

(\*\*\*) Triflex Special Fleece or Triflex Special Fleece PF Height differences where the fleece overlaps are exaggerated.