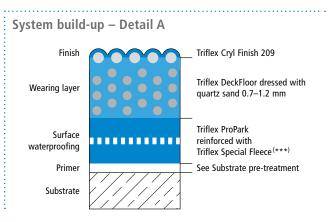

#### **Surface**

(\*\*\*) Triflex Special Fleece or Triflex Special Fleece PF Height differences where the fleece overlaps are exaggerated.