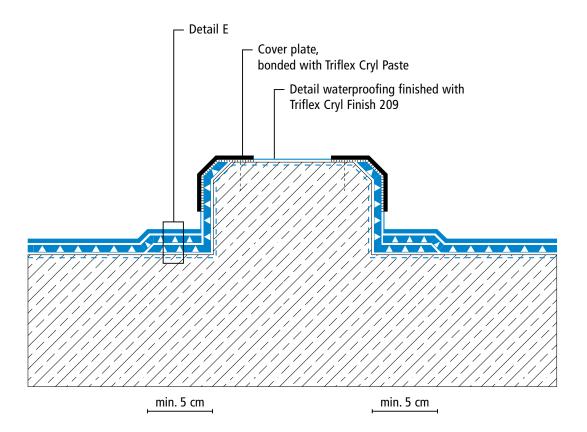

#### System drawings

Wall junction

 <sup>(\*\*)</sup> Horizontal details (e.g. construction joints)
 can be waterproofed with Triflex ProDetail or Triflex ProPark.
 (\*\*\*) Triflex Special Fleece or Triflex Special Fleece PF
 Height differences where the fleece overlaps are exaggerated.