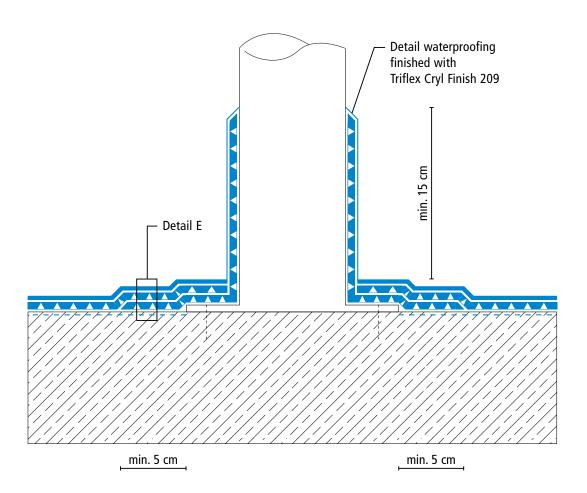

#### System drawings

Wall junction

 <sup>(\*\*)</sup> Horizontal details (e.g. construction joints)
 can be waterproofed with Triflex ProDetail or Triflex ProPark.
 (\*\*\*) Triflex Special Fleece or Triflex Special Fleece PF
 Height differences where the fleece overlaps are exaggerated.