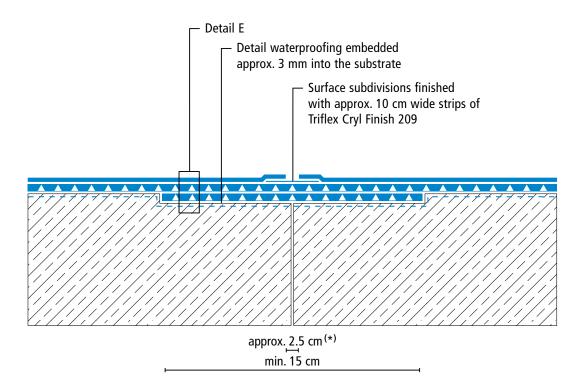

#### System drawings

**Construction joint** 

 $<sup>^{(\</sup>star)}$  Omission of of wearing layer (see system description)

Height differences where the fleece overlaps are exaggerated.

Drawing no.: ProPark-1309

Height differences where the fleece overlaps are exaggerated.