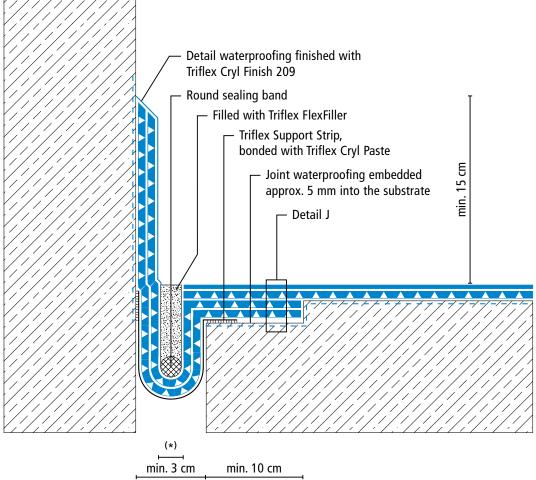

#### System drawings

Expansion joint - wall junction

<sup>(\*)</sup> Omission of surface waterproofing and wearing layer (see system description)
(\*\*\*) Triflex Special Fleece or Triflex Special Fleece PF

Height differences where the fleece overlaps are exaggerated.