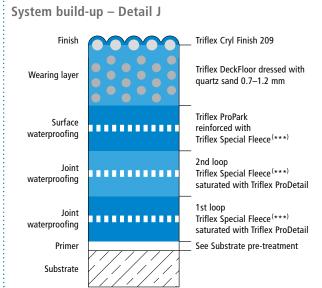

#### **Surface**

(\*\*\*) Triflex Special Fleece or Triflex Special Fleece PF Height differences where the fleece overlaps are exaggerated.

#### System drawings

Wall junction

 <sup>(\*\*)</sup> Horizontal details (e.g. construction joints)
 can be waterproofed with Triflex ProDetail or Triflex ProPark.
 (\*\*\*) Triflex Special Fleece or Triflex Special Fleece PF
 Height differences where the fleece overlaps are exaggerated.