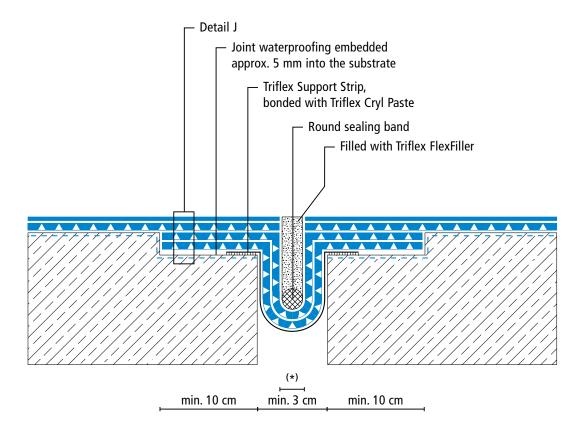

#### System drawings

**Construction joint** 

 $<sup>^{(\</sup>star)}$  Omission of of wearing layer (see system description)

Height differences where the fleece overlaps are exaggerated.

Drawing no.: ProPark-1309

<sup>(\*\*)</sup> Horizontal details (e.g. construction joints) can be waterproofed with Triflex ProDetail or Triflex ProPark.

 $<sup>(\</sup>star\star\star)$  Triflex Special Fleece or Triflex Special Fleece PF