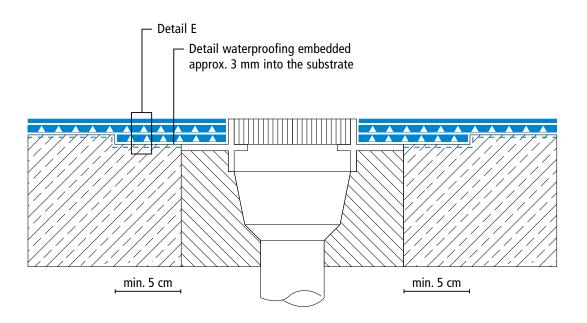

#### System drawings

**Gully/Gutter** 

<sup>(\*\*)</sup> Horizontal details (e.g. construction joints)
can be waterproofed with Triflex ProDetail or Triflex ProPark.
(\*\*\*) Triflex Special Fleece or Triflex Special Fleece PF
Height differences where the fleece overlaps are exaggerated.

<sup>(\*\*)</sup> Horizontal details (e.g. construction joints) can be waterproofed with Triflex ProDetail or Triflex ProPark.

 $<sup>(\</sup>star\star\star)$  Triflex Special Fleece or Triflex Special Fleece PF