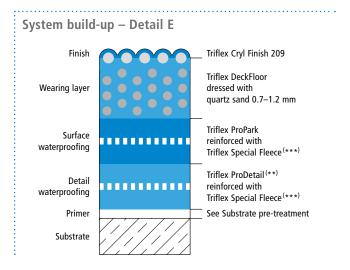

#### **Surface**

(\*\*\*) Triflex Special Fleece or Triflex Special Fleece PF Height differences where the fleece overlaps are exaggerated.

#### System drawings

Wall junction

 <sup>(\*\*)</sup> Horizontal details (e.g. construction joints)
 can be waterproofed with Triflex ProDetail or Triflex ProPark.
 (\*\*\*) Triflex Special Fleece or Triflex Special Fleece PF
 Height differences where the fleece overlaps are exaggerated.