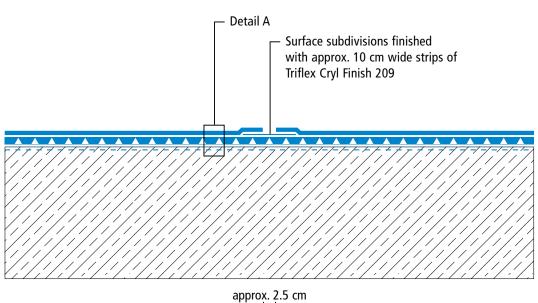

#### **Surface**

(\*\*\*) Triflex Special Fleece or Triflex Special Fleece PF Height differences where the fleece overlaps are exaggerated.