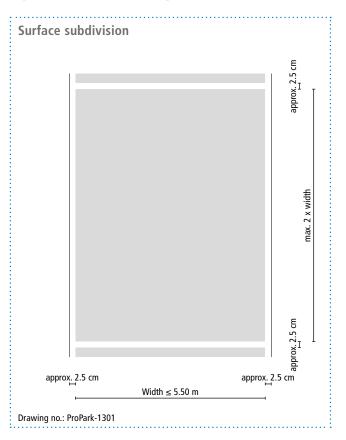

#### **Surface**

(\*\*\*) Triflex Special Fleece or Triflex Special Fleece PF Height differences where the fleece overlaps are exaggerated.