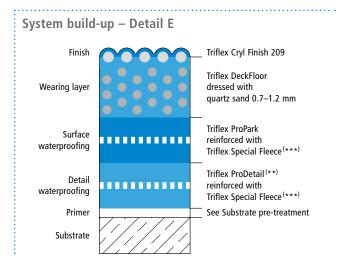

#### **Surface**

(\*\*\*) Triflex Special Fleece or Triflex Special Fleece PF Height differences where the fleece overlaps are exaggerated.

#### System drawings

Wall junction

 <sup>(\*\*)</sup> Horizontal details (e.g. construction joints)
 can be waterproofed with Triflex ProDetail or Triflex ProPark.
 (\*\*\*) Triflex Special Fleece or Triflex Special Fleece PF
 Height differences where the fleece overlaps are exaggerated.