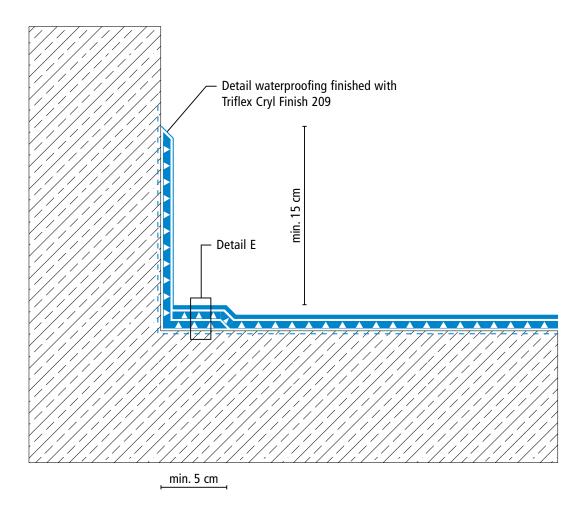

#### System drawings

Wall junction

 <sup>(\*\*)</sup> Horizontal details (e.g. construction joints)
 can be waterproofed with Triflex ProDetail or Triflex ProPark.
 (\*\*\*) Triflex Special Fleece or Triflex Special Fleece PF
 Height differences where the fleece overlaps are exaggerated.

<sup>(\*\*)</sup> Horizontal details (e.g. construction joints) can be waterproofed with Triflex ProDetail or Triflex ProPark.

 $<sup>(\</sup>star\star\star)$  Triflex Special Fleece or Triflex Special Fleece PF