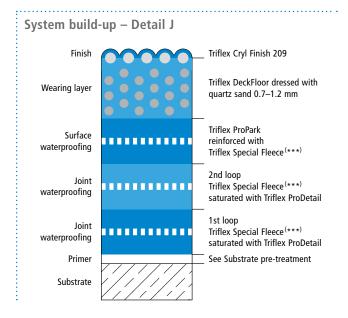

#### System drawings

**Construction joint** 

 $<sup>^{(\</sup>star)}$  Omission of of wearing layer (see system description)

Height differences where the fleece overlaps are exaggerated.

Drawing no.: ProPark-1309

#### **Surface**

(\*\*\*) Triflex Special Fleece or Triflex Special Fleece PF Height differences where the fleece overlaps are exaggerated.