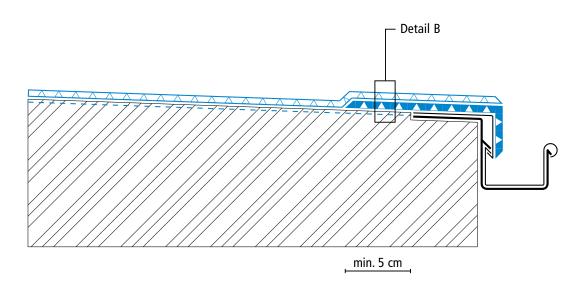

### System drawings

Edge finishing with bracket-mounted gutter

 $<sup>(\</sup>star)$  Triflex Special Fleece or Triflex Special Fleece PF Height differences where the fleece overlaps are exaggerated.