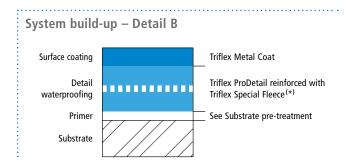

## System drawings

Wall junction

<sup>(\*)</sup> Triflex Special Fleece or Triflex Special Fleece PF Height differences where the fleece overlaps are exaggerated.