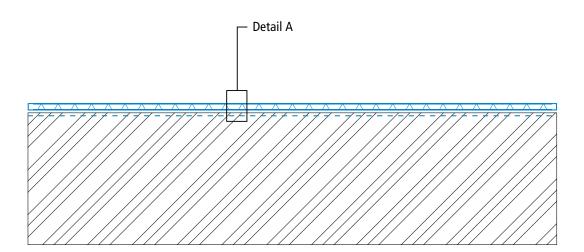

## System drawings

Surface







## System drawings

Wall junction





<sup>(\*)</sup> Triflex Special Fleece or Triflex Special Fleece PF Height differences where the fleece overlaps are exaggerated.



## System drawings

**Penetration** 





<sup>(\*)</sup> Triflex Special Fleece or Triflex Special Fleece PF Height differences where the fleece overlaps are exaggerated.

# X

## System drawings

Skylight dome





<sup>(\*)</sup> Triflex Special Fleece or Triflex Special Fleece PF Height differences where the fleece overlaps are exaggerated.

# X

### System drawings

Roof parapet edge finishing





<sup>(\*)</sup> Triflex Special Fleece or Triflex Special Fleece PF Height differences where the fleece overlaps are exaggerated.

# X

## System drawings

Gully





(\*) Triflex Special Fleece or Triflex Special Fle