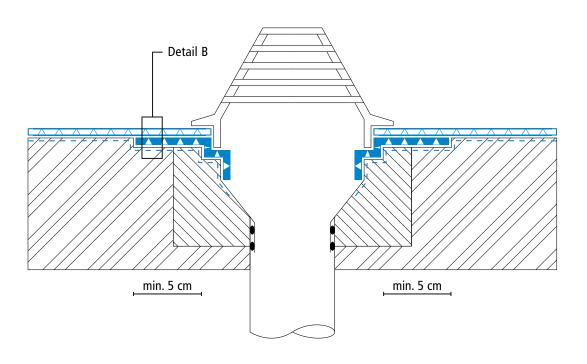

## System drawings

Skylight dome

<sup>(\*)</sup> Triflex Special Fleece or Triflex Special Fleece PF Height differences where the fleece overlaps are exaggerated.