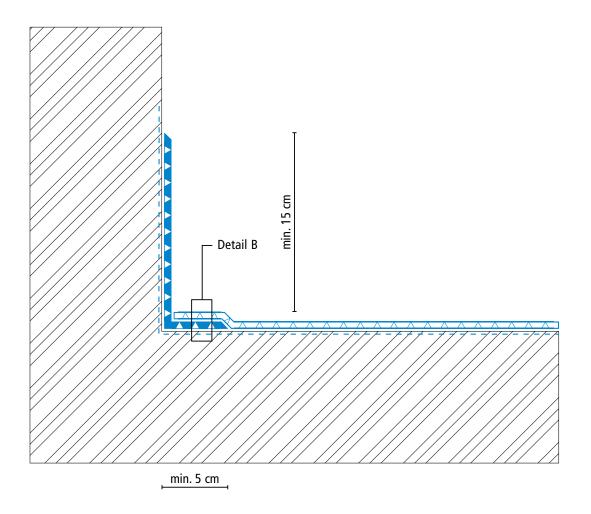

## System drawings

Wall junction

<sup>(\*)</sup> Triflex Special Fleece or Triflex Special Fleece PF Height differences where the fleece overlaps are exaggerated.