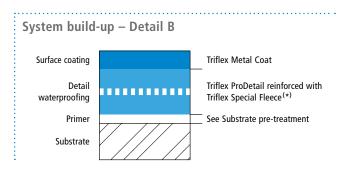

## System drawings

Surface







## System drawings

Wall junction





<sup>(\*)</sup> Triflex Special Fleece or Triflex Special Fleece PF Height differences where the fleece overlaps are exaggerated.



## System drawings

**Penetration** 





<sup>(\*)</sup> Triflex Special Fleece or Triflex Special Fleece PF Height differences where the fleece overlaps are exaggerated.

# X

## System drawings

Skylight dome





<sup>(\*)</sup> Triflex Special Fleece or Triflex Special Fleece PF Height differences where the fleece overlaps are exaggerated.

# X

### System drawings

Roof parapet edge finishing





<sup>(\*)</sup> Triflex Special Fleece or Triflex Special Fleece PF Height differences where the fleece overlaps are exaggerated.

# X

## System drawings

Gully





(\*) Triflex Special Fleece or Triflex Special Fleece PF Height differences where the fleece overlaps are exaggerated.



### System drawings

Edge finishing with bracket-mounted gutter





 $<sup>(\</sup>star)$  Triflex Special Fleece or Triflex Special Fleece PF Height differences where the fleece overlaps are exaggerated.



### System drawings

**Expansion joint** 





<sup>(\*)</sup> Triflex Special Fleece or Triflex Special Fleece PF Height differences where the fleece overlaps are exaggerated.