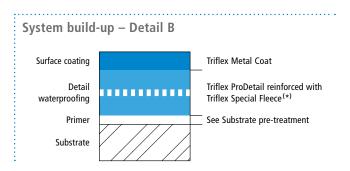

## System drawings

Skylight dome

<sup>(\*)</sup> Triflex Special Fleece or Triflex Special Fleece PF Height differences where the fleece overlaps are exaggerated.

### System drawings

Edge finishing with bracket-mounted gutter

 $<sup>(\</sup>star)$  Triflex Special Fleece or Triflex Special Fleece PF Height differences where the fleece overlaps are exaggerated.