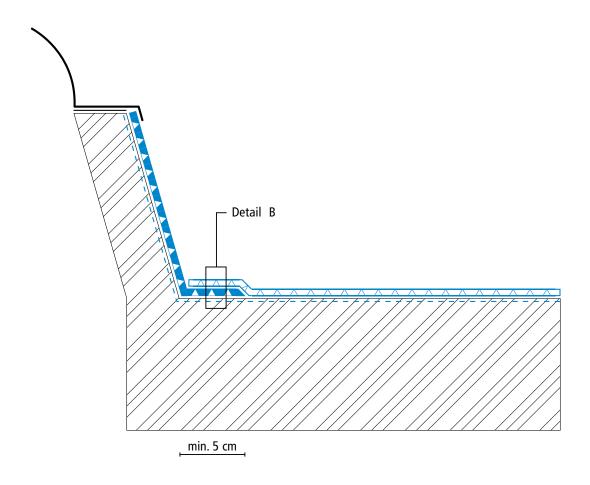

### System drawings

Roof parapet edge finishing

<sup>(\*)</sup> Triflex Special Fleece or Triflex Special Fleece PF Height differences where the fleece overlaps are exaggerated.