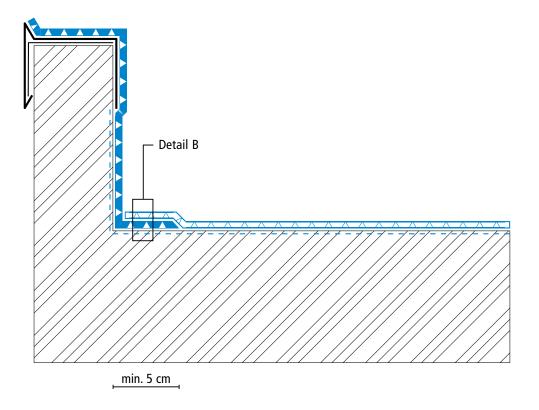

## System drawings

Wall junction

<sup>(\*)</sup> Triflex Special Fleece or Triflex Special Fleece PF Height differences where the fleece overlaps are exaggerated.