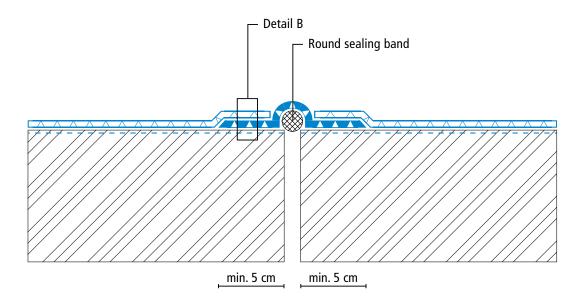

## System drawings

Skylight dome

<sup>(\*)</sup> Triflex Special Fleece or Triflex Special Fleece PF Height differences where the fleece overlaps are exaggerated.

### System drawings

Edge finishing with bracket-mounted gutter

 $<sup>(\</sup>star)$  Triflex Special Fleece or Triflex Special Fleece PF Height differences where the fleece overlaps are exaggerated.