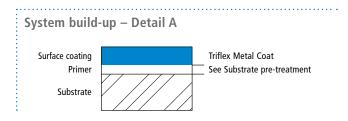

## System drawings

Surface







## System drawings

Wall junction





<sup>(\*)</sup> Triflex Special Fleece or Triflex Special Fleece PF Height differences where the fleece overlaps are exaggerated.



## System drawings

**Penetration** 





<sup>(\*)</sup> Triflex Special Fleece or Triflex Special Fleece PF Height differences where the fleece overlaps are exaggerated.

# X

## System drawings

Skylight dome





<sup>(\*)</sup> Triflex Special Fleece or Triflex Special Fleece PF Height differences where the fleece overlaps are exaggerated.

# X

### System drawings

Roof parapet edge finishing





<sup>(\*)</sup> Triflex Special Fleece or Triflex Special Fleece PF Height differences where the fleece overlaps are exaggerated.

# X

## System drawings

Gully





(\*) Triflex Special Fleece or Triflex Special F