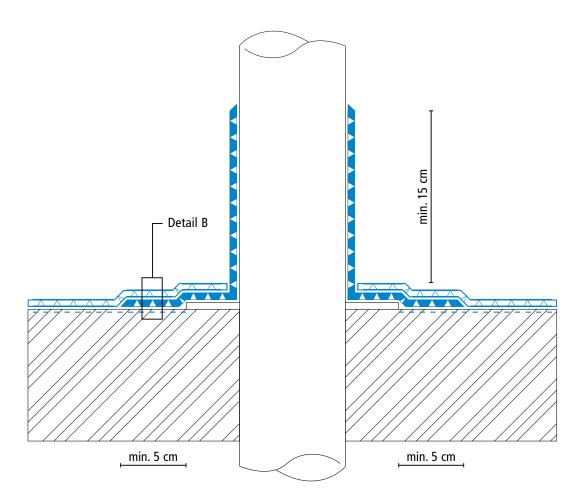

## System drawings

**Penetration** 

<sup>(\*)</sup> Triflex Special Fleece or Triflex Special Fleece PF Height differences where the fleece overlaps are exaggerated.