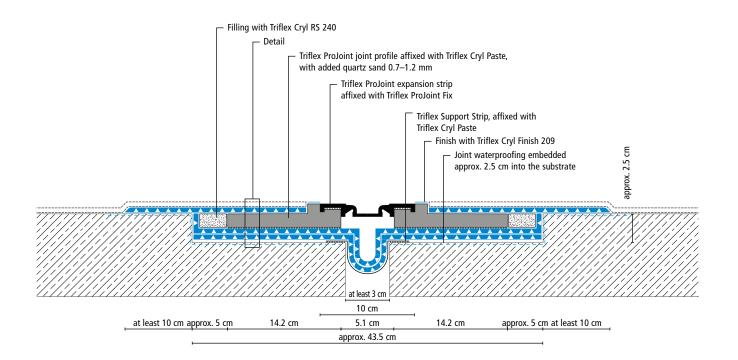

## Expansion joint waterproofing system Triflex ProJoint+

#### System drawings

Expansion joint - Joint profile surface-mounted, variant 2

Drawing no.: ProJoint+-1562

\* Triflex Special Fleece or Triflex Special Fleece PF. Height differences where the fleece overlaps are exaggerated.