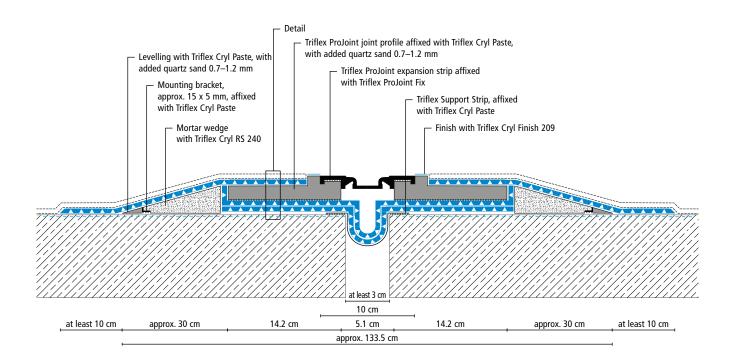

## Expansion joint waterproofing system Triflex ProJoint+

#### System drawings

Expansion joint - Joint profile surface-mounted, variant 2

Drawing no.: ProJoint+-1562

\* Triflex Special Fleece or Triflex Special Fleece PF. Height differences where the fleece overlaps are exaggerated.