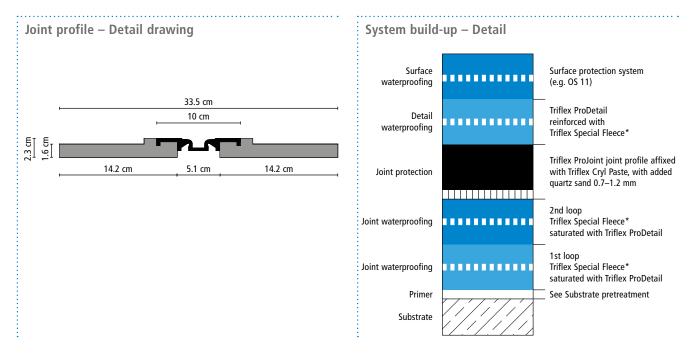

## Expansion joint waterproofing system Triflex ProJoint+

#### System drawings

#### Expansion joint - Joint profile embedded, variant 1

Drawing no.: ProJoint+-1561

\* Triflex Special Fleece or Triflex Special Fleece PF. Height differences where the fleece overlaps are exaggerated.