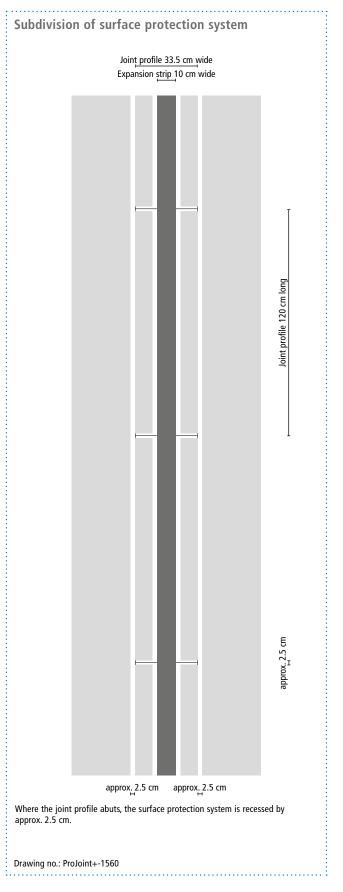

## Expansion joint waterproofing system Triflex ProJoint+

# 

### System drawings